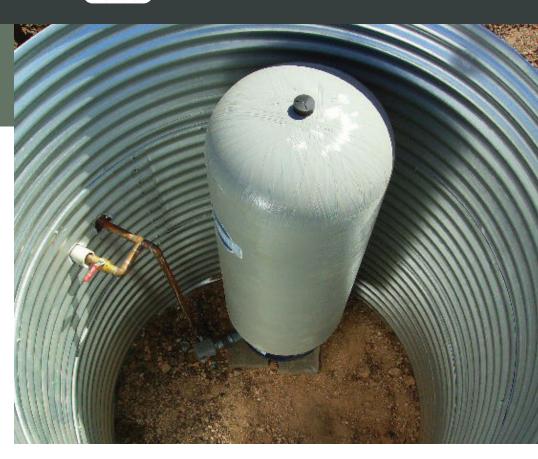

#### EXCEPTIONAL CRAFTSMANSHIP, TIME-TESTED DESIGNS

Gain easy access to underground valves and meters, with an Amarillo Tanks enclosure. We offer a large range of sizes (diameter and depth) with ladders, and a variety of lids (with or without hinges) are also available. Our valve and meter enclosures are light, and easy to transport and install. Because they are manufactured out of rolled heavy-gauge corrugated galvanized steel, they are exceptionally strong and long lasting. Although these enclosures are relatively light weight (especially compared to concrete enclosures), the design and material ensure a long service-free life.

#### WHO NEEDS ONE?

Water well drillers, pipeline companies, mobile homeowners, parks departments, landscapers and more. Anyone who is searching for an economical enclosure alternative to protect valve and meter access. These enclosures need no upkeep and do not need to be heated.